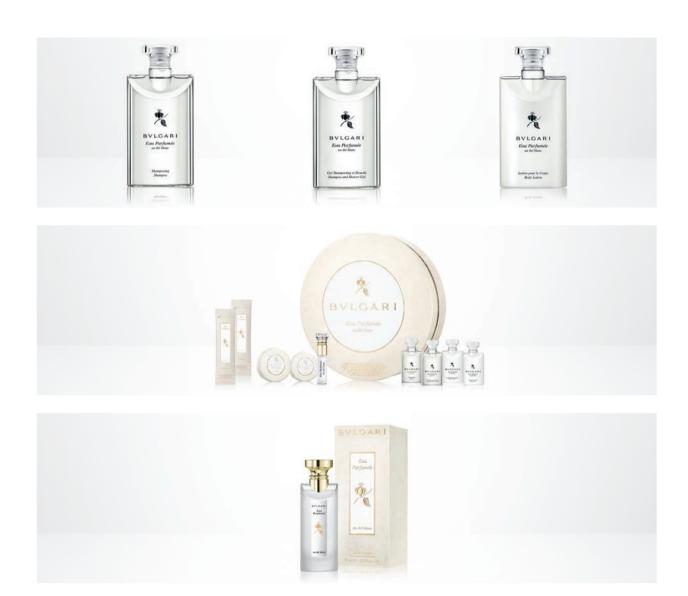

#### EAU PARFUMÉE AU THÉ VERT LUXURY ASSORTMENT

#### EAU PARFUMÉE AU THÉ VERT PUBLIC AREAS ASSORTMENT

Shampoo : 200 ml / 6.8 Oz. – Ref. 81543 Shampoo & Shower Gel: 200 ml / 6.8 Oz. – Ref. 81620 Body Lotion: 200 ml / 6.8 Oz. – Ref. 81607 Guest Collection Box – Ref. 47401

Eau de Cologne: 75 ml / 2.5 Oz. – Ref. 47150

Hand Liquid Soap : 300 ml / 10.1 Oz. – Ref. 40225 Hand Lotion : 300 ml / 10.1 Oz. – Ref. 40232