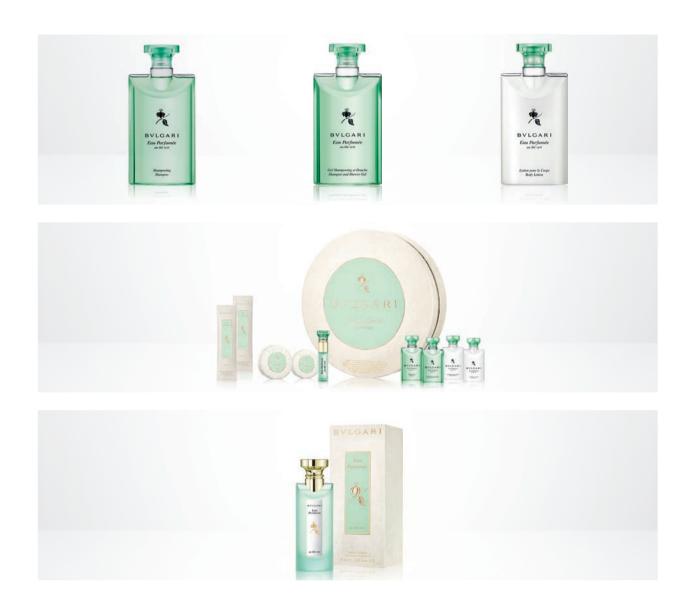

#### EAU PARFUMÉE AU THÉ VERT MUST ASSORTMENT

#### EAU PARFUMÉE AU THÉ VERT COMPLEMENTARY ASSORTMENT

Shampoo: 40 ml / 1.35 Oz. – Ref. 81049; 75 ml / 2.5 Oz. – Ref. 81052 Shampoo & Shower Gel: 40 ml / 1.35 Oz. – Ref. 81381; 75 ml / 2.5 Oz. – Ref. 81385 Hair Conditioner: 40 ml / 1.35 Oz. – Ref. 81056; 75 ml / 2.5 Oz. – Ref. 81057 Body Lotion: 40 ml / 1.35 Oz. – Ref. 81545; 75 ml / 2.5 Oz. – Ref. 81547 Glycerin Soap: 50 gr / 1.76 Oz. – Ref. 81315 Milled Soap: 50 gr / 1.76 Oz. – Ref. 47321; 75 gr / 2.6 Oz. – Ref. 47322

#### EAU PARFUMÉE AU THÉ VERT LUXURY ASSORTMENT

#### EAU PARFUMÉE AU THÉ VERT PUBLIC AREAS ASSORTMENT

Shampoo : 200 ml / 6.8 Oz. – Ref. 81543 Shampoo & Shower Gel: 200 ml / 6.8 Oz. – Ref. 81620 Body Lotion: 200 ml / 6.8 Oz. – Ref. 81607 Guest Collection Box – Ref. 47401

Eau de Cologne: 75 ml / 2.5 Oz. – Ref. 47150

Hand Liquid Soap : 300 ml / 10.1 Oz. – Ref. 40225 Hand Lotion : 300 ml / 10.1 Oz. – Ref. 40232