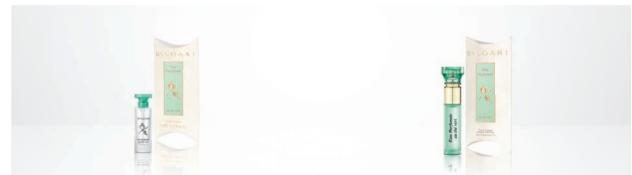

#### EAU PARFUMÉE AU THÉ VERT MUST ASSORTMENT

Tea Bag for bath: 15 gr / 0.5 Oz. – Ref. 47324 Refreshing Towel: 12 gr / 0.4 Oz. – Ref. 47325 After-Shave Balm: 40 ml / 1.35 Oz. – Ref. 81546 Milled Soap: 150 gr / 5.3 Oz. – Ref. 47323 Eau de Cologne Miniature: 5 ml / 0.17 Oz. – Ref. 47326 Eau de Cologne Spray: 10 ml / 0.34 Oz. – Ref. 47327