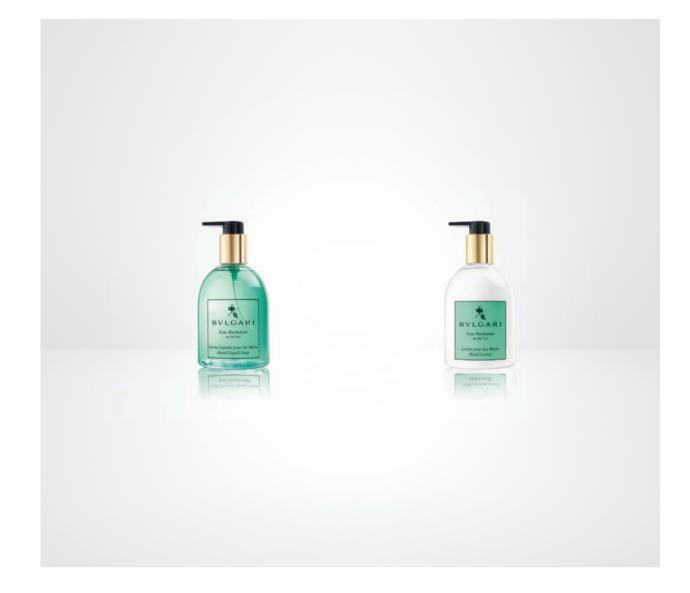

Eau de Cologne: 75 ml / 2.5 Oz. – Ref. 47150

Hand Liquid Soap : 300 ml / 10.1 Oz. – Ref. 40225 Hand Lotion : 300 ml / 10.1 Oz. – Ref. 40232

Eau de Cologne: 75 ml / 2.5 Oz. – Ref. 47250

Hand Liquid Soap : 300 ml / 10.1 Oz. – Ref. 40224 Hand Lotion : 300 ml / 10.1 Oz. – Ref. 40231 BULGARI FOSTERS A CULTURE PROMOTING ENVIRONMENTALLY AND SOCIALLY RESPONSIBLE BEHAVIOUR.