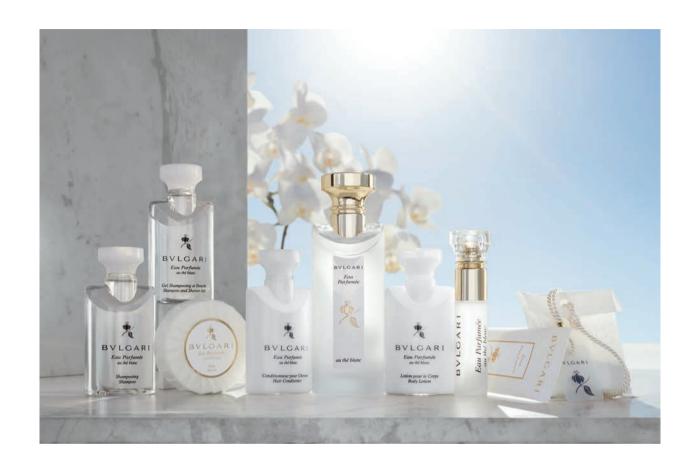

#### EAU PARFUMÉE AU THÉ BLANC MUST ASSORTMENT

#### EAU PARFUMÉE AU THÉ BLANC COMPLEMENTARY ASSORTMENT

Shampoo: 40 ml / 1.35 Oz. – Ref. 90377; 75 ml / 2.5 Oz. – Ref. 90381 Shampoo & Shower Gel: 40 ml / 1.35 Oz. – Ref. 90374; 75 ml / 2.5 Oz. – Ref. 90378 Hair Conditioner: 40 ml / 1.35 Oz. – Ref. 90376; 75 ml / 2.5 Oz. – Ref. 90380 Body Lotion: 40 ml / 1.35 Oz. – Ref. 90339; 75 ml / 2.5 Oz. – Ref. 90340 Milled Soap: 50 gr / 1.76 Oz. – Ref. 47328; 75 gr / 2.6 Oz. – Ref. 47329

#### EAU PARFUMÉE AU THÉ BLANC LUXURY ASSORTMENT

#### EAU PARFUMÉE AU THÉ BLANC PUBLIC AREAS ASSORTMENT

Shampoo : 200 ml / 6.8 Oz. – Ref. 90335 Shampoo & Shower Gel: 200 ml / 6.8 Oz. – Ref. 90334 Body Lotion: 200 ml / 6.8 Oz. – Ref. 90338 Guest Collection Box – Ref. 47402

Eau de Cologne: 75 ml / 2.5 Oz. – Ref. 47250

Hand Liquid Soap : 300 ml / 10.1 Oz. – Ref. 40224 Hand Lotion : 300 ml / 10.1 Oz. – Ref. 40231 BULGARI FOSTERS A CULTURE PROMOTING ENVIRONMENTALLY AND SOCIALLY RESPONSIBLE BEHAVIOUR.