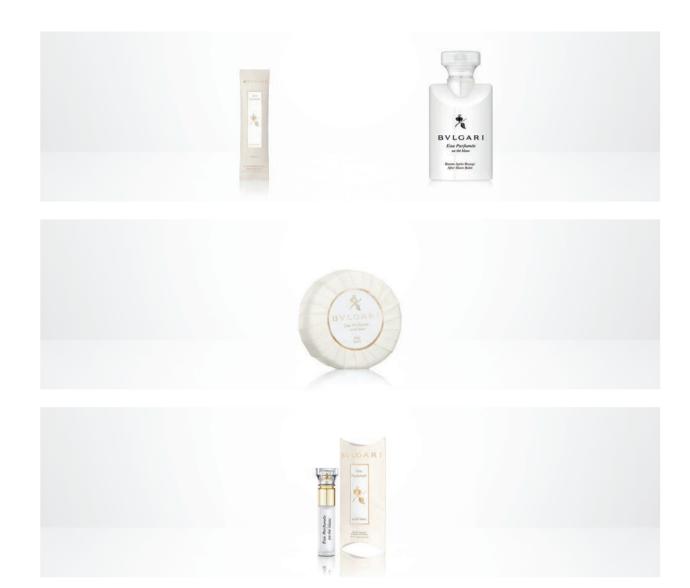

#### EAU PARFUMÉE AU THÉ VERT COMPLEMENTARY ASSORTMENT

Shampoo: 40 ml / 1.35 Oz. – Ref. 81049; 75 ml / 2.5 Oz. – Ref. 81052 Shampoo & Shower Gel: 40 ml / 1.35 Oz. – Ref. 81381; 75 ml / 2.5 Oz. – Ref. 81385 Hair Conditioner: 40 ml / 1.35 Oz. – Ref. 81056; 75 ml / 2.5 Oz. – Ref. 81057 Body Lotion: 40 ml / 1.35 Oz. – Ref. 81545; 75 ml / 2.5 Oz. – Ref. 81547 Glycerin Soap: 50 gr / 1.76 Oz. – Ref. 81315 Milled Soap: 50 gr / 1.76 Oz. – Ref. 47321; 75 gr / 2.6 Oz. – Ref. 47322

Tea Bag for bath: 15 gr / 0.5 Oz. – Ref. 47324 Refreshing Towel: 12 gr / 0.4 Oz. – Ref. 47325 After-Shave Balm: 40 ml / 1.35 Oz. – Ref. 81546 Milled Soap: 150 gr / 5.3 Oz. – Ref. 47323 Eau de Cologne Miniature: 5 ml / 0.17 Oz. – Ref. 47326 Eau de Cologne Spray: 10 ml / 0.34 Oz. – Ref. 47327