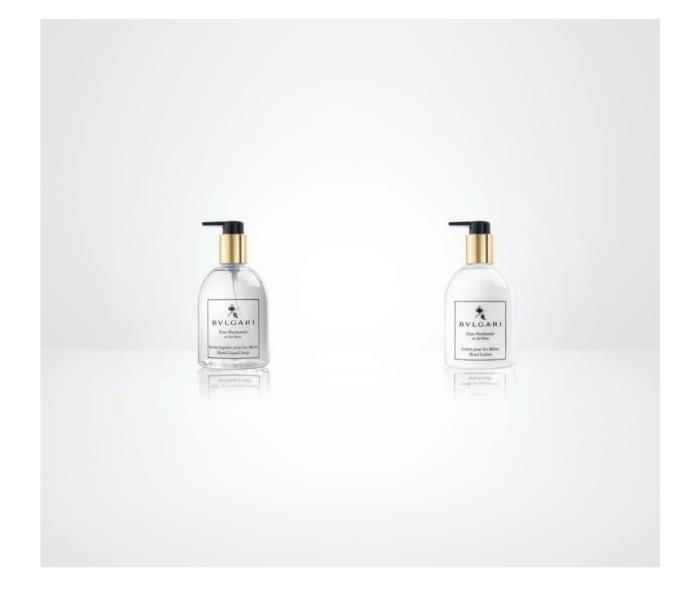

Eau de Cologne: 75 ml / 2.5 Oz. – Ref. 47150

Hand Liquid Soap : 300 ml / 10.1 Oz. – Ref. 40225 Hand Lotion : 300 ml / 10.1 Oz. – Ref. 40232