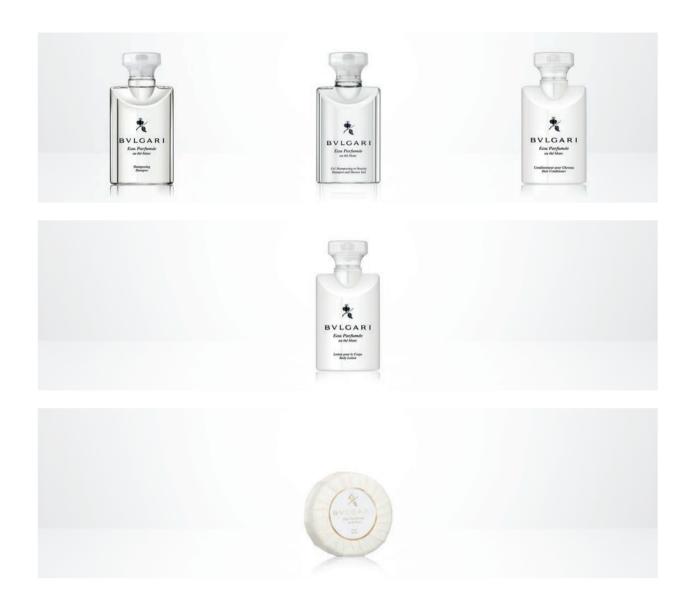

#### EAU PARFUMÉE AU THÉ VERT MUST ASSORTMENT

#### EAU PARFUMÉE AU THÉ VERT COMPLEMENTARY ASSORTMENT

Shampoo: 40 ml / 1.35 Oz. – Ref. 81049; 75 ml / 2.5 Oz. – Ref. 81052 Shampoo & Shower Gel: 40 ml / 1.35 Oz. – Ref. 81381; 75 ml / 2.5 Oz. – Ref. 81385 Hair Conditioner: 40 ml / 1.35 Oz. – Ref. 81056; 75 ml / 2.5 Oz. – Ref. 81057 Body Lotion: 40 ml / 1.35 Oz. – Ref. 81545; 75 ml / 2.5 Oz. – Ref. 81547 Glycerin Soap: 50 gr / 1.76 Oz. – Ref. 81315 Milled Soap: 50 gr / 1.76 Oz. – Ref. 47321; 75 gr / 2.6 Oz. – Ref. 47322